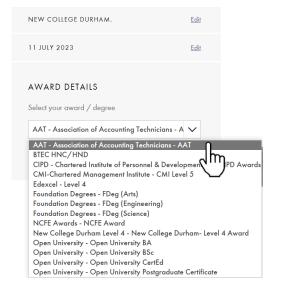

3) Once the institution has been confirmed, click on the drop down menu to select the date and time of the event you wish to attend and click 'Continue'.

4) Once the time and date have been confirmed select the award or degree you will be receiving from the drop down menu and click 'Submit'. You will receive a pop up window to confirm your selected ceremony and award. Continue with the booking process by pressing 'Yes'.