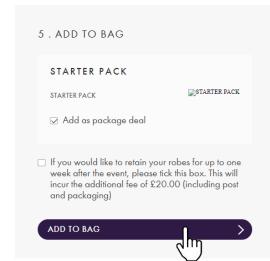

5) Click on 'PACKAGE DEAL' at the bottom of the page to start the hire/buy process for you academic dress including the photography bundle.

6) This page will ask you to provide your sizing information for your gown and hat hire. You will automatically be provided with the appropriate hood for the award that you will be receiving. You have the option to hire or buy each piece of attire. Make sure to tick the box on step 5 to include the

7) After adding your gown to your bag you will be taken back to the overview page. From here you may proceed to checkout by scrolling to the bottom of the page, or continue to photography if you'd like to order extra photographs.