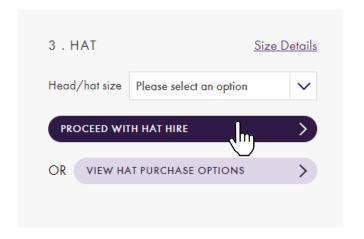

5) Click on 'PACKAGE DEAL' at the bottom of the page to start the hire/buy process for you academic dress including the photography bundle.

6) This page will ask you to provide your sizing information for your gown and hat hire. You will automatically be provided with the appropriate hood for the award that you will be receiving. You have the option to hire or buy each piece of attire. Make sure to tick the box on step 5 to include the

### HATS

Please supply the measurement for the circumference of your head, taking the measurement from one inch (2.5cm) above your eyebrows (see diagram). Please note that a hat is not always worn at graduation ceremonies, but you will be advised of your ceremony dress code when placing your order.