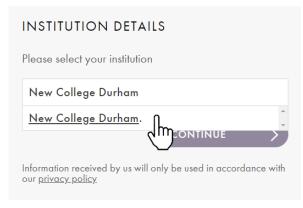

2) Enter 'New College Durham' in the provided field under 'Institution Details'. The field will be populated once the institution has been recognised or select it from the drop down menu and click 'Continue'.