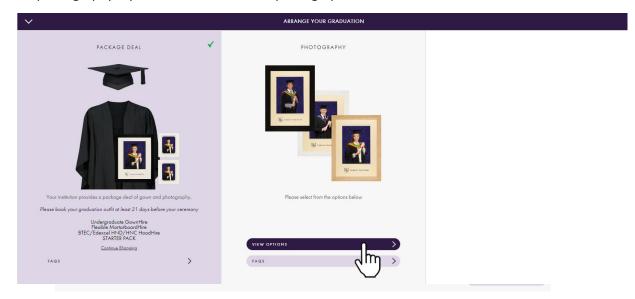

5) Click on 'PACKAGE DEAL' at the bottom of the page to start the hire/buy process for you academic dress including the photography bundle.

6) This page will ask you to provide your sizing information for your gown and hat hire. You will automatically be provided with the appropriate hood for the award that you will be receiving. You have the option to hire or buy each piece of attire. Make sure to tick the box on step 5 to include the

7) After adding your gown to your bag you will be taken back to the overview page. From here you may proceed to checkout by scrolling to the bottom of the page, or continue to photography if you'd like to order extra photographs.