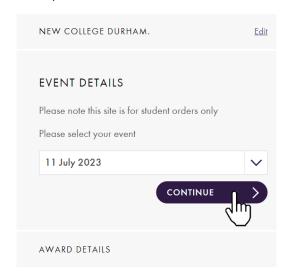

3) Once the institution has been confirmed, click on the drop down menu to select the date and time of the event you wish to attend and click 'Continue'.

4) Once the time and date have been confirmed select the award or degree you will be receiving from the drop down menu and click 'Submit'. You will receive a pop up window to confirm your selected ceremony and award. Continue with the booking process by pressing 'Yes'.