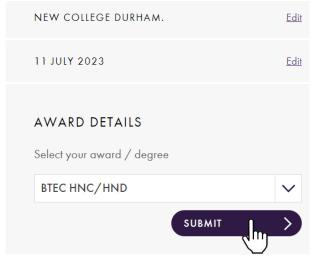

3) Once the institution has been confirmed, click on the drop down menu to select the date and time of the event you wish to attend and click 'Continue'.

4) Once the time and date have been confirmed select the award or degree you will be receiving from the drop down menu and click 'Submit'. You will receive a pop up window to confirm your selected ceremony and award. Continue with the booking process by pressing 'Yes'.