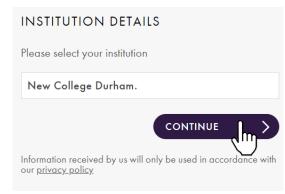

2) Enter 'New College Durham' in the provided field under 'Institution Details'. The field will be populated once the institution has been recognised or select it from the drop down menu and click 'Continue'.