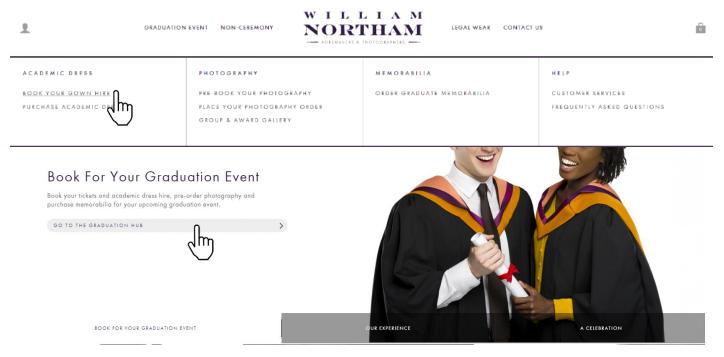

# How to hire your academic dress and Photographs with William Northam

1) Go to the <u>William Northam</u> website and select 'Go to the Graduation Hub' or hover over 'Graduation Event' and select 'Book Your Gown Hire' from the drop down menu under 'Academic Dress'.