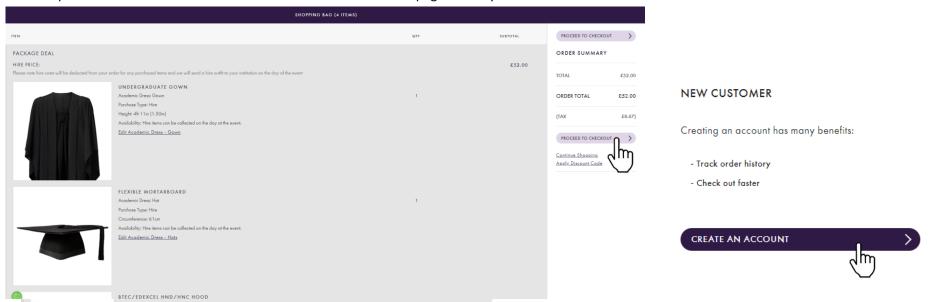

7) After adding your gown to your bag you will be taken back to the overview page. From here you may proceed to checkout by scrolling to the bottom of the page, or continue to photography if you'd like to order extra photographs.

8) Once you're happy with your photography options selected, proceed to checkout. Here you'll be able to see the summary of your order, to continue press 'Proceed to checkout'. You will be taken to a new webpage where you'll need to create an account.