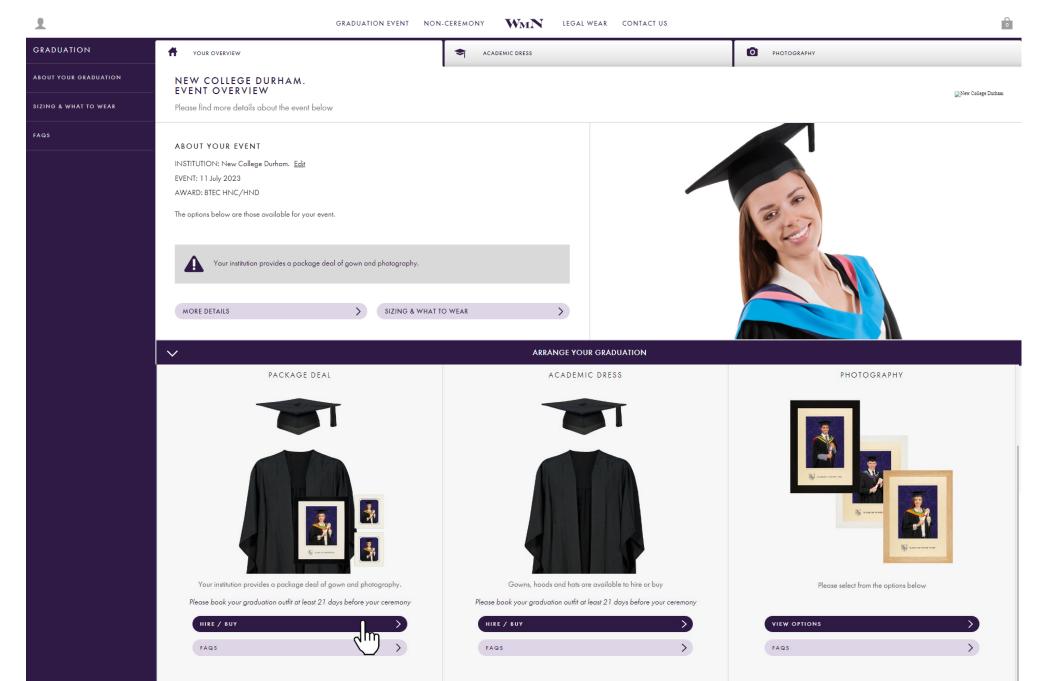

5) Click on 'PACKAGE DEAL' at the bottom of the page to start the hire/buy process for you academic dress including the photography bundle.

6) This page will ask you to provide your sizing information for your gown and hat hire. You will automatically be provided with the appropriate hood for the award that you will be receiving. You have the option to hire or buy each piece of attire. Make sure to tick the box on step 5 to include the