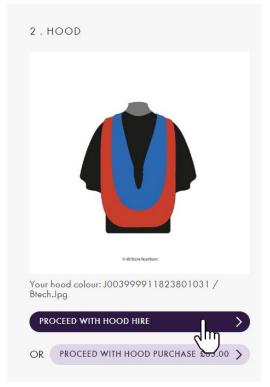

5) Click on 'PACKAGE DEAL' at the bottom of the page to start the hire/buy process for you academic dress including the photography bundle.

6) This page will ask you to provide your sizing information for your gown and hat hire. You will automatically be provided with the appropriate hood for the award that you will be receiving. You have the option to hire or buy each piece of attire. Make sure to tick the box on step 5 to include the