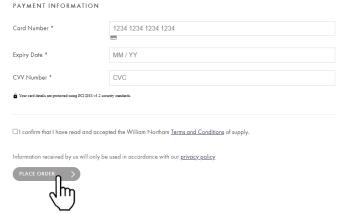

10) Confirm if your billing address is the same as your shipping address and provide payment information. Press 'Place Order' once you have read and accepted the William Northam <u>Terms and Conditions</u> of supply.