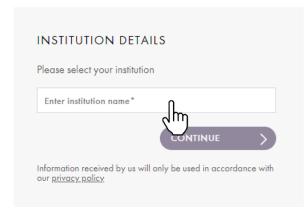

2) Enter 'New College Durham' in the provided field under 'Institution Details'. The field will be populated once the institution has been recognised or select it from the drop down menu and click 'Continue'.