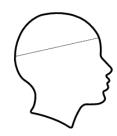

### HATS

Please supply the measurement for the circumference of your head, taking the measurement from one inch (2.5cm) above your eyebrows (see diagram). Please note that a hat is not always worn at graduation ceremonies, but you will be advised of your ceremony dress code when placing your order.