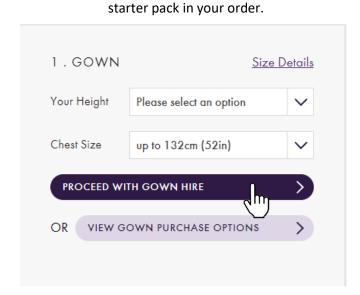

5) Click on 'PACKAGE DEAL' at the bottom of the page to start the hire/buy process for you academic dress including the photography bundle.

6) This page will ask you to provide your sizing information for your gown and hat hire. You will automatically be provided with the appropriate hood for the award that you will be receiving. You have the option to hire or buy each piece of attire. Make sure to tick the box on step 5 to include the

#### GOWNS

Please give your full height from head to toe in metres and centimetres or feet and inches. If your chest is over 52" (132cm) you will be asked to supply exact measurements. When measuring your height please do not wear any footwear with a heel.