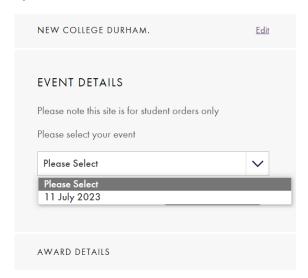

2) Enter 'New College Durham' in the provided field under 'Institution Details'. The field will be populated once the institution has been recognised or select it from the drop down menu and click 'Continue'.

3) Once the institution has been confirmed, click on the drop down menu to select the date and time of the event you wish to attend and click 'Continue'.

4) Once the time and date have been confirmed select the award or degree you will be receiving from the drop down menu and click 'Submit'. You will receive a pop up window to confirm your selected ceremony and award. Continue with the booking process by pressing 'Yes'.