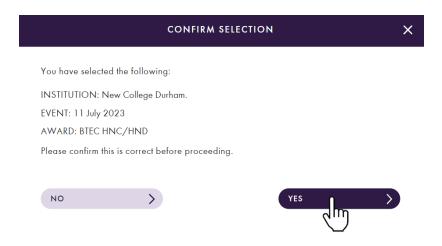

3) Once the institution has been confirmed, click on the drop down menu to select the date and time of the event you wish to attend and click 'Continue'.

4) Once the time and date have been confirmed select the award or degree you will be receiving from the drop down menu and click 'Submit'. You will receive a pop up window to confirm your selected ceremony and award. Continue with the booking process by pressing 'Yes'.