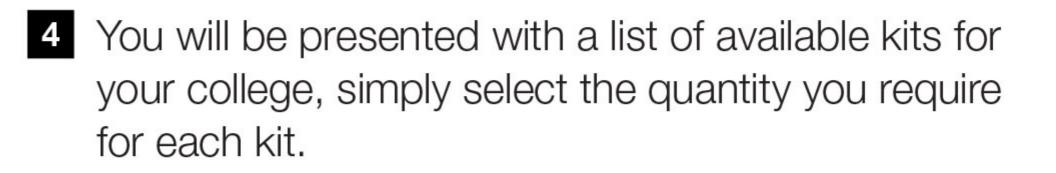

3 Enter your unique college code, shown below.

#### SKC23065

| ər. | 1- | Step 1<br>Create account and login.                                               |                                                                         |
|-----|----|-----------------------------------------------------------------------------------|-------------------------------------------------------------------------|
| _   |    |                                                                                   |                                                                         |
|     |    |                                                                                   |                                                                         |
|     | 2  | Student kits                                                                      |                                                                         |
|     |    |                                                                                   |                                                                         |
|     |    | Student kits orders page<br>Welcome to the student kits orders page<br>box below. | ering<br>ge, please enter the unique college code from your form in the |