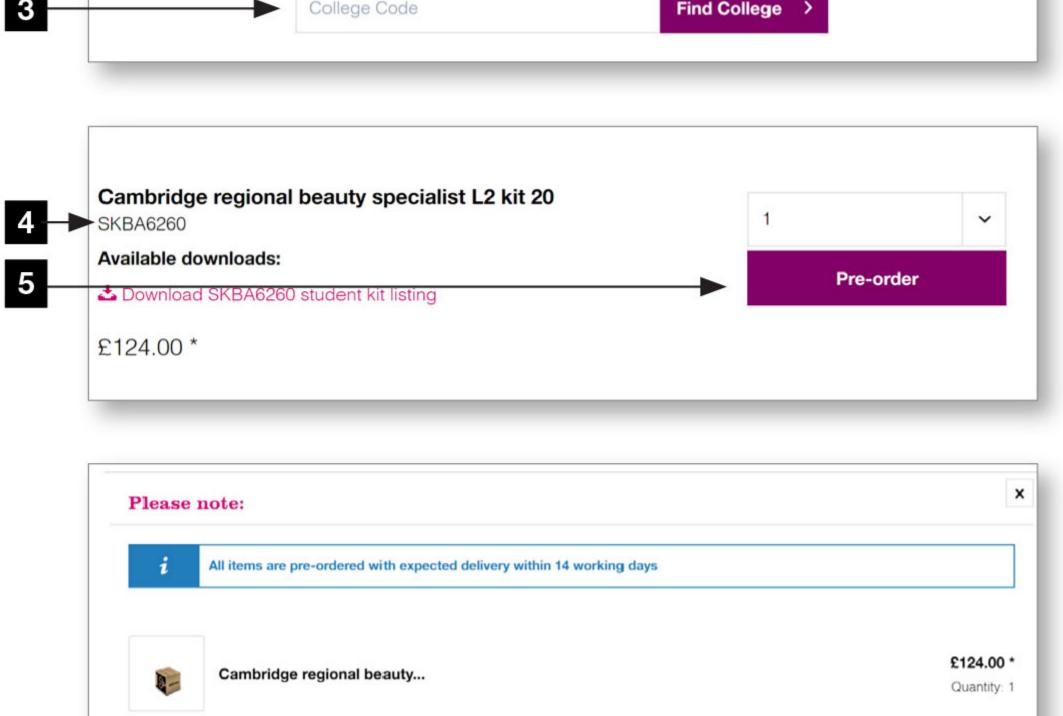

6

View basket

- 5 Click the 'Pre-order' button to add to your basket.
- 6 Complete your order by clicking on 'View basket'.

|         |                                                                         |                      | <b>→</b>       | Checkout |   |
|---------|-------------------------------------------------------------------------|----------------------|----------------|----------|---|
| Product |                                                                         | Quantity             | Price per unit | Total    |   |
|         | Cambridge regional beauty specialist L2 kit 20<br>Product code SKBA6260 | 1 🗸                  | £124.00*       | £124.00* | > |
| •       | Delivery time 14 working days                                           |                      |                |          |   |
|         |                                                                         | Products excl. VAT   |                | £124.00* |   |
|         |                                                                         | Delivery excl. VAT   |                | £0.00*   |   |
|         |                                                                         | Total amount excl. \ | /AT            | £124.00  |   |
|         |                                                                         | Plus 20% VAT         |                | £24.80   |   |
|         |                                                                         | Grand total          |                | £148.80  |   |

- <sup>8</sup> Complete the checkout process. Once your order has been processed, please allow 14 working days for delivery. Payment will be taken immediately.
- 9 A confirmation of your order will be sent to your email address. Please keep this for future reference should you need to contact us.
- 10 A student kit contents sheet will be sent to your email address. Please keep this to check all contents for each kit ordered.