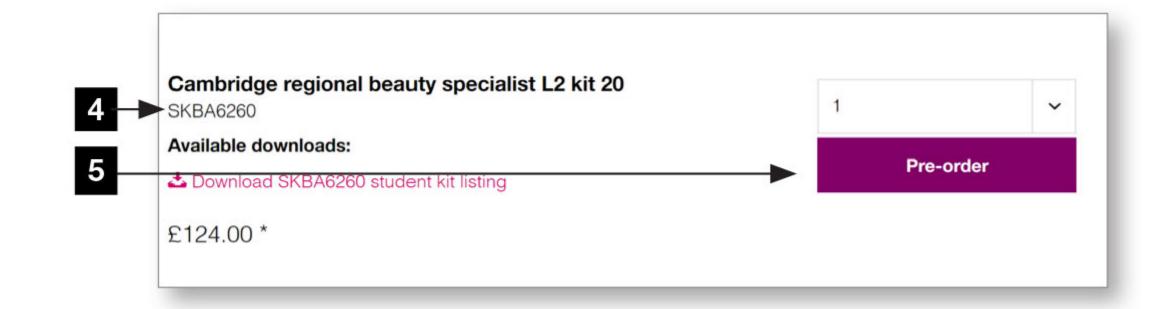

SKC23065

- You will be presented with a list of available kits for your college, simply select the quantity you require for each kit.
- Click the 'Pre-order' button to add to your basket.
- 6 Complete your order by clicking on 'View basket'.

Select 'Checkout'. All kits are pre-ordered. Your kit will be assembled to order and will be delivered within 14 working days.

Student kit ordering
Welcome to the student kits orders page, please enter the unique college code from your form in the box below.