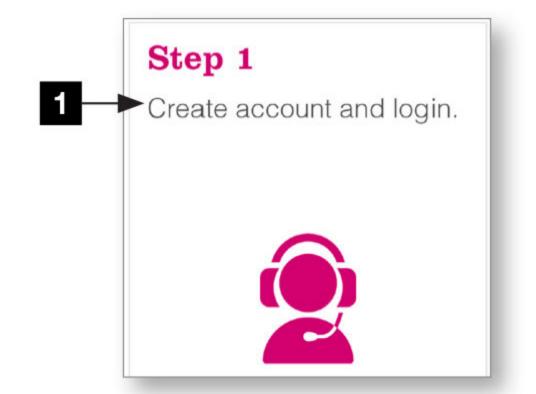

#### How to order online

Visit the website kits.ellisons.co.uk and click on 'My account' and sign in if you are an existing Ellisons customer or register if you are a new customer.

- 2 Once you are signed in, click on 'Student kits'.
- 3 Enter your unique college code, shown below.