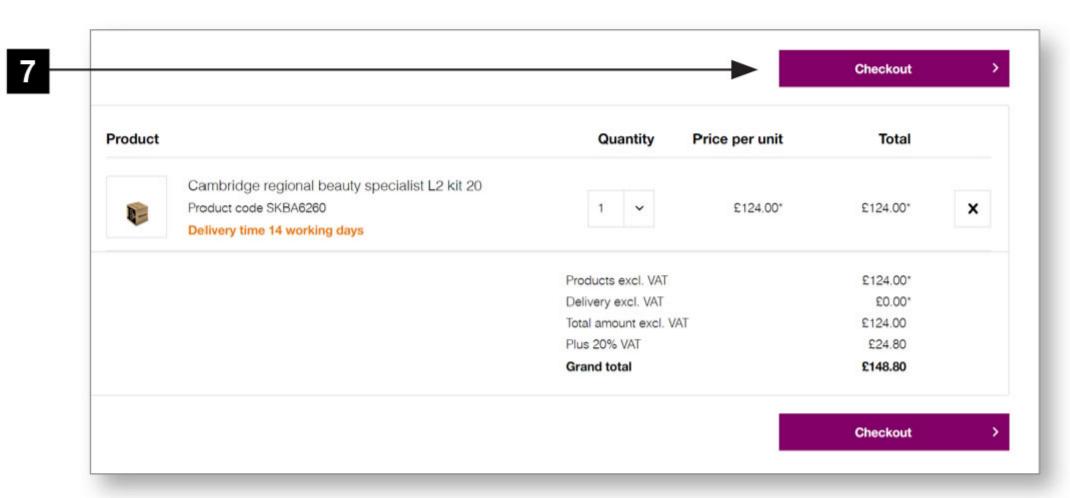

Select 'Checkout'. All kits are pre-ordered. Your kit will be assembled to order and will be delivered within 14 working days.

Student kit ordering
Welcome to the student kits orders page, please enter the unique college code from your form in the box below.