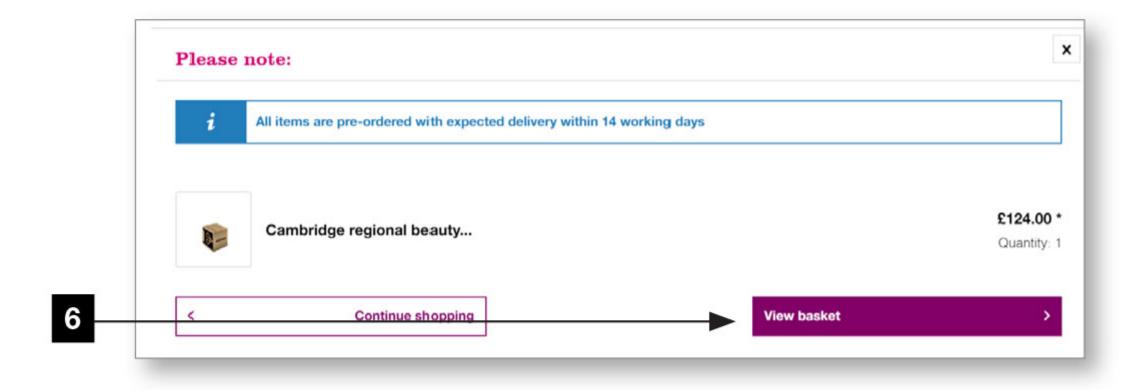

SKC23065

- You will be presented with a list of available kits for your college, simply select the quantity you require for each kit.
- Click the 'Pre-order' button to add to your basket.
- 6 Complete your order by clicking on 'View basket'.